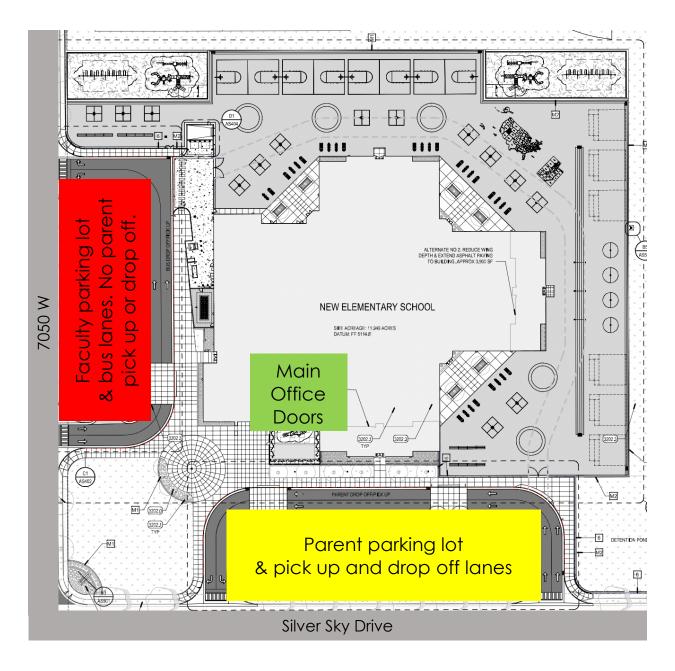

## Oak Leaf Elementary Parent Pick-Up/Drop-Off

2022-23

North

Student pick up and drop off. Students exit vehicle from ONLY the passenger side onto the curb.

We encourage students to arrive no earlier than 10 minutes before school begins. When your child arrives at school, he/she should line up at his/her grade-level doors. Class lines will be designated with teacher name signs during the beginning weeks of school.

If you park in the parent parking lot, please walk your child to the west crosswalk. There will be a teacher to help students cross. If you choose to pick up or drop your child off outside of the parent parking lot and lanes, you must do so on the north side of Silver Sky Drive. DO NOT drop them off on the south side of Silver Sky Drive. There are no crosswalks. Please do not put your child in danger.

The diagram above will help you understand the parking lot procedures. We ask for your help and support in following these guidelines in order to keep students safe.