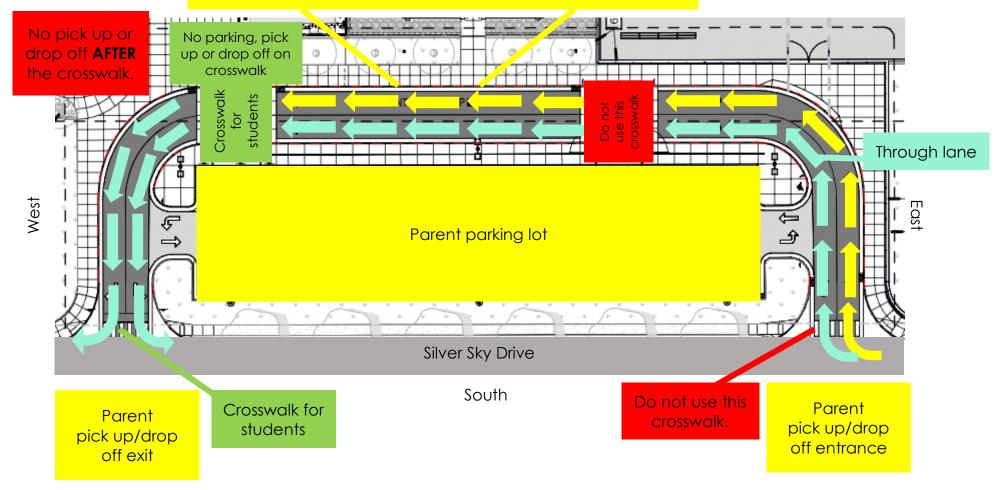

## Oak Leaf Elementary Parent Pick-Up/Drop-Off

2022-23

North

Student pick up and drop off. Students exit vehicle from ONLY the passenger side onto the curb.

We encourage students to arrive no earlier than 10 minutes before school begins. When your child arrives at school, he/she should line up at his/her grade-level doors. Class lines will be designated with teacher name signs during the beginning weeks of school.

If you park in the parent parking lot, please walk your child to the west crosswalk. There will be a teacher to help students cross. If you choose to pick up or drop your child off outside of the parent parking lot and lanes, you must do so on the north side of Silver Sky Drive. DO NOT drop them off on the south side of Silver Sky Drive. There are no crosswalks. Please do not put your child in danger.

The diagram above will help you understand the parking lot procedures. We ask for your help and support in following these guidelines in order to keep students safe.